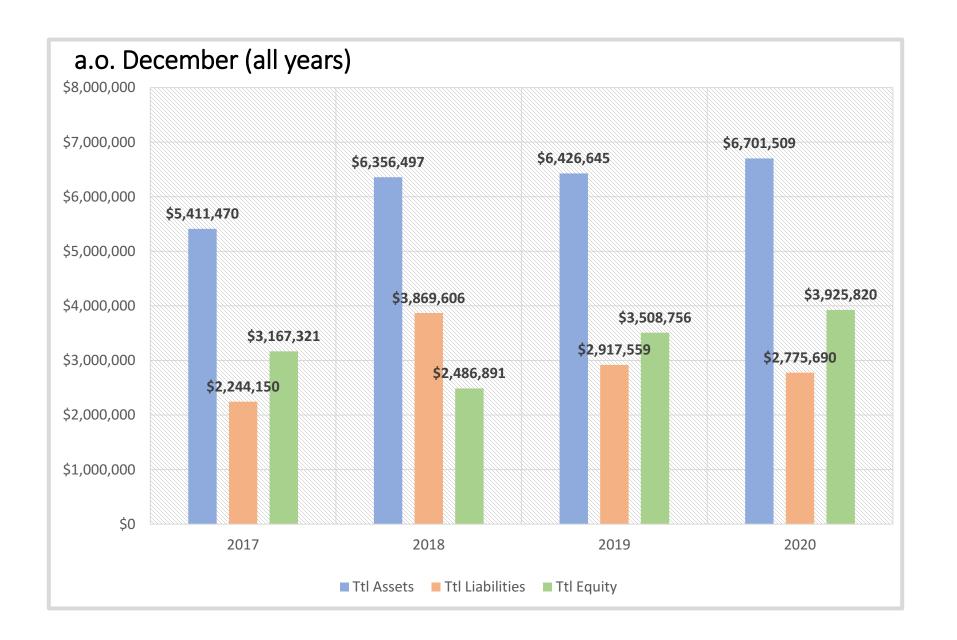

888.79  | (40,911.20)    | -1.5%         |
| TOTAL LIABILITIES                      | 2,775,689.61  | 2,917,888.77  | (142,199.16)   | -4.9%         |
|                                        | EQUITY        |               |                |               |
| Designated Reserves                    | 2,999,201.22  | 0.00          | 2,999,201.22   | 100.0%        |
| Retained Earnings                      | 558,398.72    | 2,999,201.22  | (2,440,802.50) | -81.4%        |
| Year-to-Date Earnings                  | 368,219.94    | 509,554.54    | (141,334.60)   | -27.7%        |
| TOTAL EQUITY                           | 3,925,819.88  | 3,508,755.76  | 417,064.12     | 11.9%         |
| TOTAL LIABILITIES & EQUITY             | 6,701,509.49  | 6,426,644.53  | 274,864.96     | 4.3%          |







| a.o. December (all years) | 2017        | 2018        | 2019        | 2020        |
|---------------------------|-------------|-------------|-------------|-------------|
| Ttl Assets                | \$5,411,470 | \$6,356,497 | \$6,426,645 | \$6,701,509 |
| Ttl Liabilities           | \$2,244,150 | \$2,486,891 | \$2,917,559 | \$2,775,690 |
| Ttl Equity                | \$3,167,321 | \$3,869,606 | \$3,508,756 | \$3,925,820 |

# Camarillo Health Care District ` Statements of Activities

Year-to-Date Performance, December 2020 - current month, Consolidated by department

|                                       | 6 Months Ended    |              |              |          |
|---------------------------------------|-------------------|--------------|--------------|----------|
|