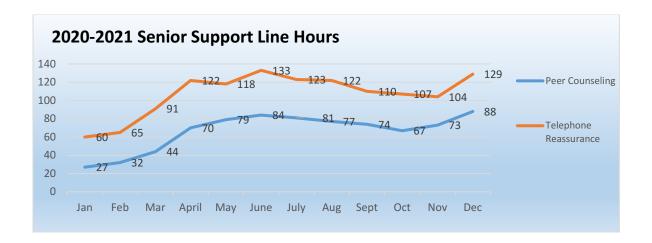

| N/A        |

\*This number includes REACH in-person and phone visits (units = hours)
This chart represents monthly and FYTD counts of clients served as well as the hours provided by the Center through the Rosalyn Carter Institute's REACH (Resources Enhancing Alzheimer's Caregivers Health) program.

#### **Senior Support Line**

This chart represents monthly and FYTD measures of Senior Support Line (SSL) activities, either peer counseling or telephonic reassurance. Partially Funded Program through Older Americans Act federal funding, SSL is a toll-free reassurance and socialization program for Ventura County residents aged 60 and older, providing emotional and social support to reduce risks of isolation, socialization, wellness and safety checks, and connections to community resources.



| Senior Support Line (Title IIIB)                             | December | YTD   | Annual               | Target 50%  |
|--------------------------------------------------------------|----------|-------|----------------------|-------------|
|                                                              |          |       | <b>Contract Goal</b> | of FY       |
| Peer Counseling: Hours                                       | 88       | 460   | 616                  | <b>75</b> % |
| Peer Counseling: Persons Served (unduplicated monthly)       | 85       | 465   | 375                  | 124%        |
| Telephone Reassurance: Hours *                               | 129      | 695   | N/A                  | N/A         |
| Telephone Reassurance: Contacts                              | 376