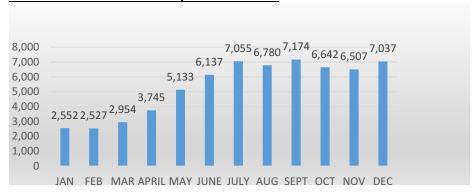

|
| Moved to alternate Program              | 0         |
| No longer desires services              | 2         |
| No longer meets criteria                | 0         |
| No longer needs service                 | 0         |
| Health has improved-able to cook        | 5         |
| Dietary restrictions                    | 2         |
| Relocation out of service area          | 0         |
| Deceased                                | 0         |
| On hold for extended time               | 0         |
| TOTAL                                   | 10        |

#### **HDM: Clients Served per Month 2020**



<sup>\*</sup>client count is duplicated count as clients receive meals each week

#### **HDM: Donations Received per Month 2020**



#### **HDM: Total Meals Provided per Month 2020**



<sup>\*\*</sup> December donations include a \$100 sponsorship





# **CONGREGATE: Donations Received per Month 2020**



### **MEMORANDUM**

DATE: January 11, 2021 TO: Kara Ralston, CEO

FROM: Blair Barker, MPH, Care Services Director

**Caregiver Center of Ventura County** 

RE: December 2020 Monthly Report

#### **PROGRAM DESCRIPTION**

The goal of the Caregiver Center of Ventura County (Center) is to decrease the impact of caregiver burden and empower people to better health. This is accomplished through strategic partnerships with medical and community-based providers for the delivery of caregiver education and training, access to resources, and increased quality of life outcomes. The Caregiver Center has a comprehensive array of programs and services including REACH, Personalized