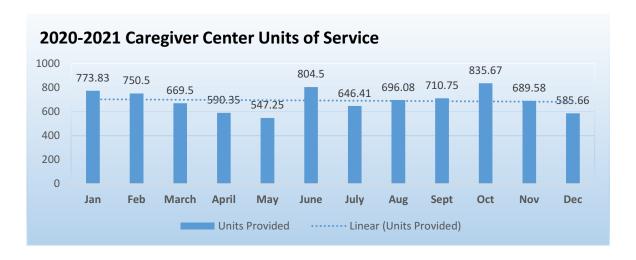

of Ventura County** 

RE: December 2020 Monthly Report

#### **PROGRAM DESCRIPTION**

The goal of the Caregiver Center of Ventura County (Center) is to decrease the impact of caregiver burden and empower people to better health. This is accomplished through strategic partnerships with medical and community-based providers for the delivery of caregiver education and training, access to resources, and increased quality of life outcomes. The Caregiver Center has a comprehensive array of programs and services including REACH, Personalized Care Consultations, Senior Support Line, Caregiver Skill-building, Respite Services, Home Modification Services, Dementia Education Classes, Support Groups, Walk-in Inquiry, and Caregiver Reminder Contacts.

#### **Overview of Units of Service Provided**





| Program                                                  | December - Units | December - People |
|----------------------------------------------------------|------------------|-------------------|
| REACH: in-person                                         | 2                | 1                 |
| REACH: phone                                             | 10               | 3                 |
| ADS Plus: phone                                          | .50              | 1                 |
| Dealing with Dementia: class                             | 0                | 0                 |
| Dementia Live: class                                     | 0                | 0                 |
| Community Voice – DFVC: class                            | 0                | 0