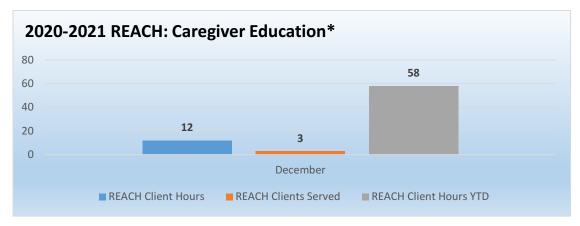

creening (Zarit Burden)              | 0                | 0                 |
| Depression Screening (PHQ-9)                             | 0                | 0                 |
| Client follow-up (in-person, phone call, email, similar) | 41               | 41                |
| Client Walk-ins                                          | 3                | 3                 |
| Resource & Education Request                             | 126              | 126               |
| Inquiry response: Email/phone reply                      | 46               | 46                |
| Caregiver Email Outreach                                 | 106              | 106               |
| TOTAL                                                    | 585.66           | 534               |

# **REACH Program**



| REACH: Caregiver Education | December | YTD | Annual               | Target 50% |
|----------------------------|----------|-----|----------------------|------------|
|                            |          |     | <b>Contract Goal</b> | of FY      |
| REACH: Total Client Units* | 12       | 58  | 100                  | 58%        |
| REACH: Clients served      | 3        | 18  | N/A                  | N/A        |
| TOTAL                      | 15       | 76  | N/A                  | N/A        |

\*This number includes REACH in-person and phone visits (units = hours)
This chart represents monthly and FYTD counts of clients served as well as the hours provided by the Center through the Rosalyn Carter Institute's REACH (Resources Enhancing Alzheimer's Caregivers Health) program.

#### *