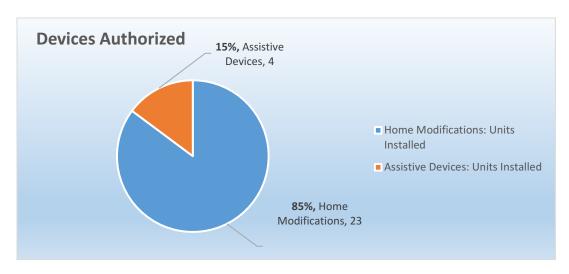

| N/A              |
| Respite: ADP (hours)                     | 0        | 2.5   | 667                     | 1%               |
| Respite: ADP (persons served)            | 0        | 1     | N/A                     | N/A              |
| TOTAL                                    | 12       | 368   |                         |                  |

#### **Home Modifications and Assistive Devices**

This chart FYTD counts of clients served, units served (by type: home modifications (anything that requires a bolt, screw, etc.) and assistive devices (no installation required) installed). The District periodically receives funding for Home Modifications, Assistive Devices, in-home respite and adult day center respite through Older Americans Act, Title IIIE funding awarded by the VCAAA.



| Home Modifications (Title IIIE)     | December | YTD | Annual<br>Contract Goal | Target of FY 50% |
|-------------------------------------|----------|-----|-------------------------|------------------|
| Home Modifications: Units installed | 2        | 23  | 68                      | 34%              |
| Home Modifications: Persons served  | 1        | 12  | N/A                     | N/A              |
| Assistive Devices: Units provided   | 0        | 4   | 3                       | 133%             |
| Assistive Devices: Persons served   | 0        | 4   | N/A                     | N/A              |
| TOTAL                               | 3        | 43  | 71                      |                  |

#### **Dementia Friendly Caregiver Engagement Project**

Outside of the pandemic, t