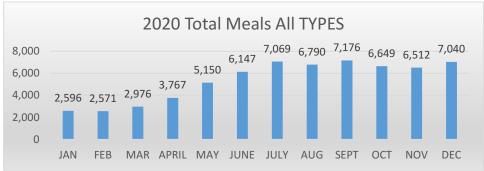

ant Valley Recreation & Parks District. There is no charge per funding agreement but a \$3.00 per meal donation by attendees is suggested as required by the VCAAA.

## **At-a-Glance**

|         | Dec.<br>2020  | Unduplicated Clients FYTD |
|---------|---------------|---------------------------|
| New     | 28            | 470 *                     |
| HDM     | -10 disenroll |                           |
| clients | 18 net gain   |                           |
| New     | 0 **          | 14                        |
| Cong.   |               |                           |
| clients |               |                           |

<sup>\*</sup>includes HDM clients currently on hold as well as 11 disabled non-seniors funded by VCAAA Found. \*\*Due to COVID19, most Cong clients shifted to HDM





#### **Program History**

The District began administrating the operational arm of the Senior Nutrition Program in April 2005, under grant funding from the Ventura County Area Agency on Aging (VCAAA). In FY 2006/07, the City of Camarillo approved funding support for the Home Delivered portion of the Senior Nutrition. VCAAA manages the food procurement part of the program, while the District provides the operational and logistical support of implementation. Since the District's participation in this program, more than 3,000 people have received more than 400,000 meals, averaging over 25,000 meals/year.

| TOTAL MEALS SERVED (cumulative)                                                                                                   |         | VCAAA<br>Funding