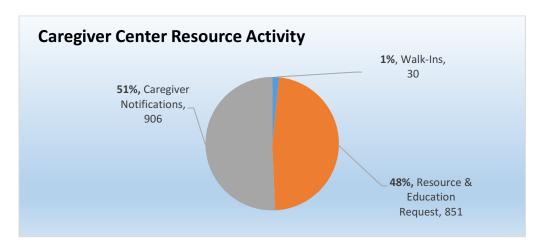

rograms and services are an integral of the Dementia Friendly Ventura County initiative (led by the VCAAA). Due to the Ventura County Stay Healthy At Home Orders, the District is unable to train family caregivers and professionals (social distancing and gathering restrictions in place). However, the organizations that developed both Dementia Live and Dementia Friendly Work Sector Training are currently developing materials to be able to deliver these two programs virtually. Once able to, the District will provide them.

#### **Caregiver Center Resource Activity**

This chart represents monthly and FYTD counts of Center's Resource Specialists' activity, including individuals that walk-in, telephonic resource and education requests, as well as Caregiver Notifications (email or snail mail).



| Caregiver Center Resource Activity | December | YTD   |
|------------------------------------|----------|-------|
| Client walk-ins                    | 3        | 30    |
| Resource & Education Request       | 126      | 851   |
| Caregiver Email Outreach           | 106      | 906   |
| TOTAL                              | 235      | 1,787 |

The innovative dementia-specialty work accomplished in the Caregiver Center positions the District as a preferred provider to secure contracts and grant awards. The Center's work contributes to the District's strategic plan initiatives by providing evidence-based dementia training to caregivers to increase skillsets and education needed to provide quality care for their care partner and protect their own health.



#### **SECTION 11**

#### **BO