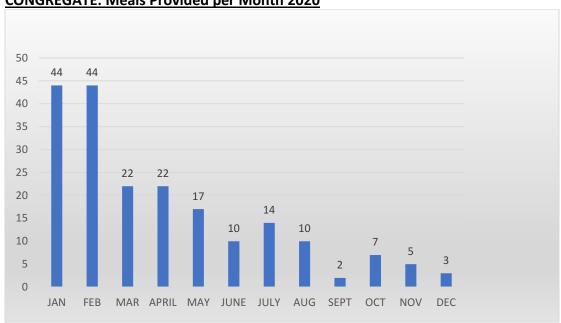

longer desires services              | 2         |
| No longer meets criteria                | 0         |
| No longer needs service                 | 0         |
| Health has improved-able to cook        | 5         |
| Dietary restrictions                    | 2         |
| Relocation out of service area          | 0         |
| Deceased                                | 0         |
| On hold for extended time               | 0         |
| TOTAL                                   | 10        |

#### **HDM: Clients Served per Month 2020**



<sup>\*</sup>client count is duplicated count as clients receive meals each week

#### **HDM: Donations Received per Month 2020**



#### **HDM: Total Meals Provided per Month 2020**



<sup>\*\*</sup> December donations include a \$100 sponsorship





# **CONGREGATE: Donations Received per Month 2020**



### **MEMORANDUM**

DATE: January 11, 2021 TO: Kara Ralston, CEO

FROM: Blair Barker, MPH, Care Services Director

**Caregiver Center of Ventura County** 

RE: December 2020 Monthly Report

#### **PROGRAM DESCRIPTION**

The goal of the Caregiver Center of Ventura County (Center) is to decrease the impact of caregiver burden and empower people to better health. This is accomplished through strategic partnerships with medical and community-based providers for the delivery of caregiver education and training, access to resources, and increased quality of life outcomes. The Caregiver Center has a comprehensive array of programs and services including REACH, Personalized Care Consultations, Senior Support Line, Caregiver Skill-building, R