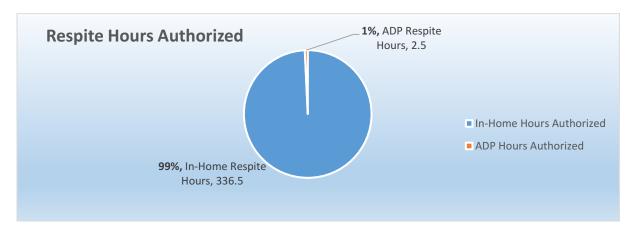

| 89%         |
| Telephone Reassurance: Persons Served (unduplicated monthly) | 98       | 571   | 278                  | 205%        |
| TOTAL                                                        | 776      | 4,191 | N/A                  | N/A         |

#### **Respite Hours Authorized**

This chart represents monthly and FYTD measures of Respite hours and clients served by those hours, either in-home, and at the Adult Day Center. The District periodically receives funding for Home Modifications, Assistive Devices, in-home respite and adult day center respite through Older Americans Act, Title IIIE funding awarded by the VCAAA. Due to COVID-19 closures, no respite hours were authorized for Adult Day Center, but there was a significant spike in authorizations for home respite.



| Respite (Older Americans Act Title IIIE) | December | YTD   | Annual Contract<br>Goal | Target 50% of FY |
|------------------------------------------|----------|-------|-------------------------|------------------|
| Respite: In-home (hours)                 | 10       | 336.5 | 522                     | 64%              |
| Respite: In-home (people)                | 2        | 28    | N/A                     | N/A              |
| Respite: ADP (hours)                     | 0        | 2.5   | 667                     | 1%               |
| Respite: ADP (persons served)            | 0        | 1     | N/A                     | N/A              |
| TOTAL                                    | 12       | 368   |                         |                  |

#### **Home Modifications and Assi