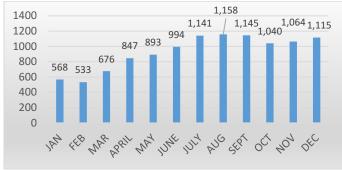

w providing |           |
| meals                                   | 0         |
| Moved in with Family                    | 0         |
| Moved into Care Facility                | 0         |
| Moved to alternate Program              | 0         |
| No longer desires services              | 2         |
| No longer meets criteria                | 0         |
| No longer needs service                 | 0         |
| Health has improved-able to cook        | 5         |
| Dietary restrictions                    | 2         |
| Relocation out of service area          | 0         |
| Deceased                                | 0         |
| On hold for extended time               | 0         |
| TOTAL                                   | 10        |

#### **HDM: Clients Served per Month 2020**



<sup>\*</sup>client count is duplicated count as clients receive meals each week

#### **HDM: Donations Received per Month 2020**



#### **HDM: Total Meals Provided per Month 2020**



<sup>\*\*</sup> December donations include a \$100 sponsorship





# **CONGREGATE: Donations Received per Month 2020**



### **MEMORANDUM**

DATE: January 11, 2021 TO: Kara Ralston, CEO

FROM: Blair Barker, MPH, Care Services Director

**Caregiver Center of Ventura County** 

RE: December 2020 Monthly Report

#### **PROGRAM DESCRIPTION**

The goal of the Caregiver Center of Ventura County (Center) is to decrease the impact of caregiver burden and empower people to better health. This is accomplished through strategic partnerships with medical and community-based providers for the delivery of caregiver e