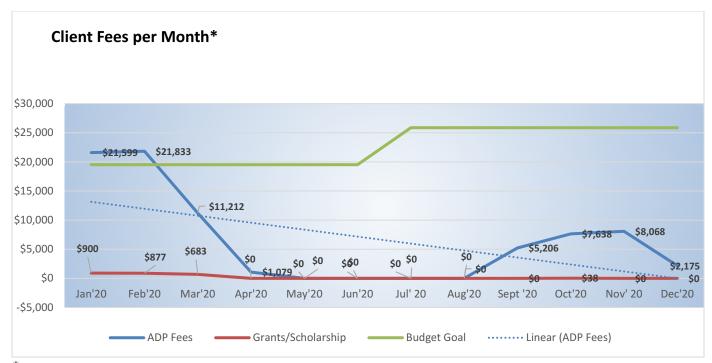

dified and designed to promote self-esteem, endurance, and engagement. Customized schedules are available full day, half day, multiple or single days in a week, with transportation options. Extended hours are available until 5:30pm.

COVID-19 HOME CARE PACKAGES PROGRAM 3/20/20-8/28/20 resumed 12/07/20 Center reopened with modified hours due to COVID-19 on 9/08/20 until 12/04/20







**Total Active Clients: 10** 

Total COVID-19 LOA Clients: 20

|        | JAN'20 | FEB | MAR | APR | MAY | JUN | JUL | AUG | SEPT | ОСТ | NOV | DEC |
|--------|--------|-----|-----|-----|-----|-----|-----|-----|------|-----|-----|-----|
| Female | 21     | 21  | 20  | 22  | 22  | 22  | 21  | 20  | 10   | 10  | 10  | 7   |
| Male   | 9      | 10  | 10  | 10  | 10  | 9   | 9   | 9   | 3    | 4   | 4   | 3   |



<sup>\*</sup>debit/credit margins for refunds; does not include property tax allocation

# ATTENDANCE BY # OF DAYS WEEK ENDING 12/04/20



#### **NON-ATTENDANCE of ENROLLED CLIENT**

|                             | Jan<br>'20 | Feb | Mar | Apr             | May             | <mark>June</mark> | July            | Aug             | Sept      | Oct       | Nov       | Dec             |
|-----------------------------|------------|-----|-----|-----------------|-----------------|-------------------|-----------------|-----------------|-----------|-----------|-----------|-----------------|
| COVID-19                    |            |     |     | <mark>32</mark> | <mark>32</mark> | <b>31</b>         | <mark>30</mark> | <mark>29</mark> | <b>19</b> | <b>17</b> | <b>15</b> | <mark>20</mark> |
| Does