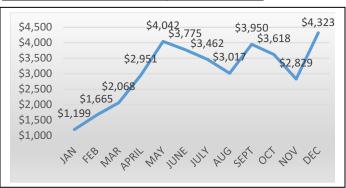

|
| Moved into Care Facility                | 0         |
| Moved to alternate Program              | 0         |
| No longer desires services              | 2         |
| No longer meets criteria                | 0         |
| No longer needs service                 | 0         |
| Health has improved-able to cook        | 5         |
| Dietary restrictions                    | 2         |
| Relocation out of service area          | 0         |
| Deceased                                | 0         |
| On hold for extended time               | 0         |
| TOTAL                                   | 10        |

#### **HDM: Clients Served per Month 2020**



<sup>\*</sup>client count is duplicated count as clients receive meals each week

#### **HDM: Donations Received per Month 2020**



#### **HDM: Total Meals Provided per Month 2020**



<sup>\*\*</sup> December donations include a \$100 sponsorship





# **CONGREGATE: Donations Received per Month 2020**



### **MEMORANDUM**

DATE: January 11, 2021 TO: Kara Ralston, CEO

FROM: Blair Barker, MPH, Care Services Director

**Caregiver Center of Ventura County** 

RE: December 2020 Monthly Report

#### **PROGRAM DESCRIPTION**

The goal of the Caregiver Center of Ventura County (Center) is to decrease the impact of caregiver burden and empower people to better health. This is accomplished through strategic partnerships with medical and community-based providers for the delivery of caregiver education and training, access to resources, and increased quality of life outcomes. The Caregiver Center has a comprehensive array of