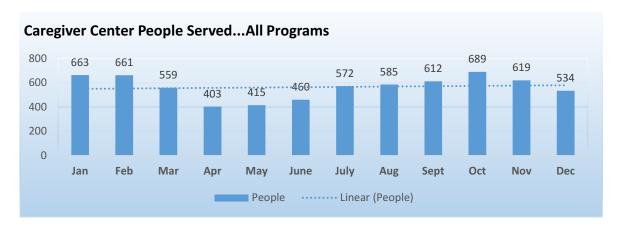

er of Ventura County** 

RE: December 2020 Monthly Report

#### **PROGRAM DESCRIPTION**

The goal of the Caregiver Center of Ventura County (Center) is to decrease the impact of caregiver burden and empower people to better health. This is accomplished through strategic partnerships with medical and community-based providers for the delivery of caregiver education and training, access to resources, and increased quality of life outcomes. The Caregiver Center has a comprehensive array of programs and services including REACH, Personalized Care Consultations, Senior Support Line, Caregiver Skill-building, Respite Services, Home Modification Services, Dementia Education Classes, Support Groups, Walk-in Inquiry, and Caregiver Reminder Contacts.

#### **Overview of Units of Service Provided**





| Program                                                  | December - Units | December - People |
|----------------------------------------------------------|------------------|-------------------|
| REACH: in-person                                         | 2                | 1                 |
| REACH: phone                                             | 10               | 3                 |
| ADS Plus: phone                                          | .50              | 1                 |
| Dealing with Dementia: class                             | 0                | 0                 |
| Dementia Live: class                                     | 0                | 0                 |
| Community Voice – DFVC: class                            | 0                | 0