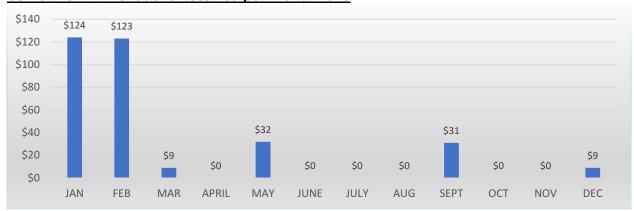

o longer meets criteria                | 0         |
| No longer needs service                 | 0         |
| Health has improved-able to cook        | 5         |
| Dietary restrictions                    | 2         |
| Relocation out of service area          | 0         |
| Deceased                                | 0         |
| On hold for extended time               | 0         |
| TOTAL                                   | 10        |

#### **HDM: Clients Served per Month 2020**



<sup>\*</sup>client count is duplicated count as clients receive meals each week

#### **HDM: Donations Received per Month 2020**



#### **HDM: Total Meals Provided per Month 2020**



<sup>\*\*</sup> December donations include a \$100 sponsorship





# **CONGREGATE: Donations Received per Month 2020**



### **MEMORANDUM**

DATE: January 11, 2021 TO: Kara Ralston, CEO

FROM: Blair Barker, MPH, Care Services Director

**Caregiver Center of Ventura County** 

RE: December 2020 Monthly Report

#### **PROGRAM DESCRIPTION**

The goal of the Caregiver Center of Ventura County (Center) is to decrease the impact of caregiver burden and empower people to better health. This is accomplished through strategic partnerships with medical and community-based providers for the delivery of caregiver education and training, access to resources, and increased quality of life outcomes. The Caregiver Center has a comprehensive array of programs and services including REACH, Personalized Care Consultations, Senior Support Line, Caregiver Skill-building, Respite Services, Home Modification Services, Dementia E