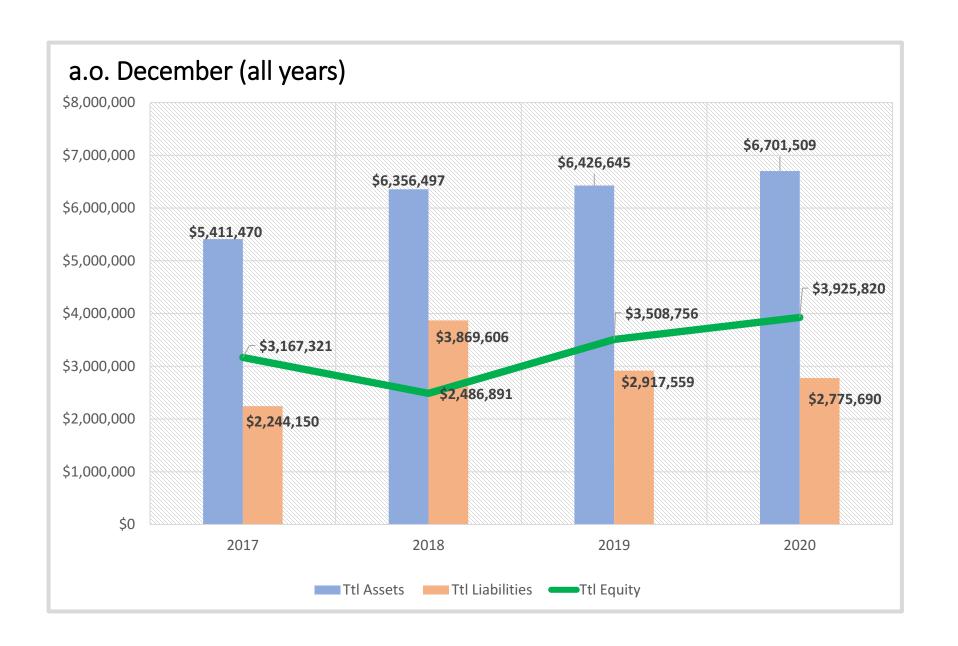

8.79  | (40,911.20)    | -1.5%         |
| TOTAL LIABILITIES                      | 2,775,689.61  | 2,917,888.77  | (142,199.16)   | -4.9%         |
|                                        | EQUITY        |               |                |               |
| Designated Reserves                    | 2,999,201.22  | 0.00          | 2,999,201.22   | 100.0%        |
| Retained Earnings                      | 558,398.72    | 2,999,201.22  | (2,440,802.50) | -81.4%        |
| Year-to-Date Earnings                  | 368,219.94    | 509,554.54    | (141,334.60)   | -27.7%        |
| TOTAL EQUITY                           | 3,925,819.88  | 3,508,755.76  | 417,064.12     | 11.9%         |
| TOTAL LIABILITIES & EQUITY             | 6,701,509.49  | 6,426,644.53  | 274,864.96     | 4.3%          |







| a.o. December (all years) | 2017        | 2018        | 2019        | 2020        |
|---------------------------|-------------|-------------|-------------|-------------|
| Ttl Assets                | \$5,411,470 | \$6,356,497 | \$6,426,645 | \$6,701,509 |
| Ttl Liabilities           | \$2,244,150 | \$2,486,891 | \$2,917,559 | \$2,775,690 |
| Ttl Equity                | \$3,167,321 | \$3,869,606 | \$3,508,756 | \$3,925,820 |

# Camarillo Health Care District ` Statements of Activities

Year-to-Date Performance, December 2020 - current month, Consolidated by department

|                                       | 6 Months Ended    |              |              |          |
|---------------------------------------|-------------------|--------------|--------------|----------|
|