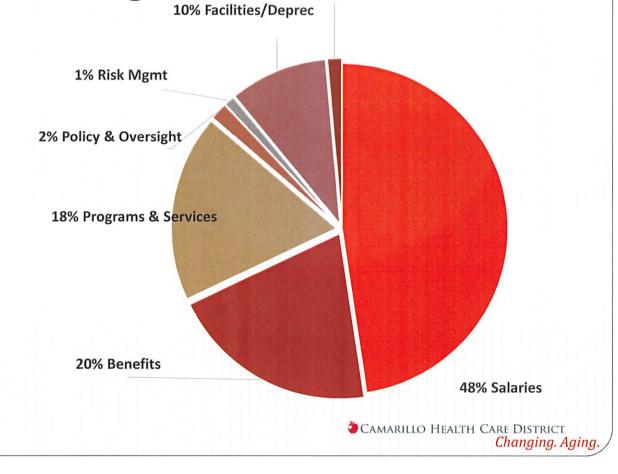

Consideration, discussion, and recommendation for approval of District Disbursements for the period ending May 31, 2018. (Please see Section 6-A)

**Suggested Motion:** Vote to approve District Disbursements for the period ending May 31, 2018.