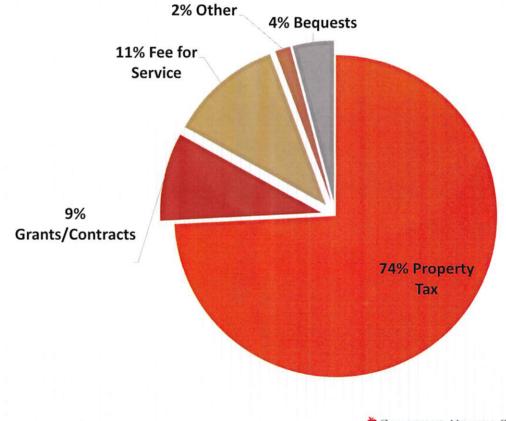

Consideration, discussion, and recommendation for approval of District Disbursements for the period ending May 31, 2018. (Please see Section 6-A)

**Suggested Motion:** Vote to approve District Disbursements for the period ending May 31, 2018.