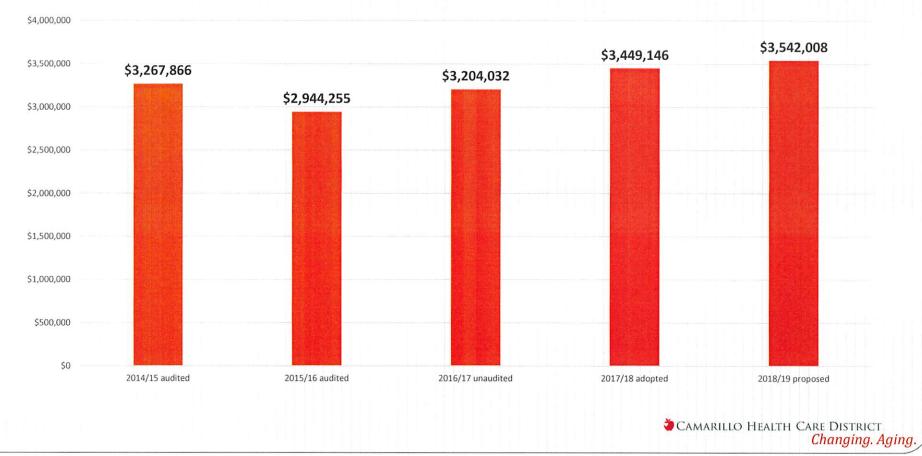

o Dues
- Trustee Stipends
- Election Costs
- Professional Association Memberships
- Director and Officer Insurance

**♦** Camarillo Health Care District *Changing. Aging.* 





## **Risk Management**

## **Legal & Fiduciary Responsibilities**

- External Audit Actuarial Valuations (due 2017)
- Appropriate Insurance Coverage
- Legal Services

### **Associated Expenses & Line Items**

- Auditor Fees
- Consultants/Contractors
- Insurance
- Legal Fees

CAMARILLO HEALTH CARE DISTRICT Changing. Aging.





## **Facilities**

Fully-owned assets 13,200 square feet in Dos Caminos Plaza

## **Associated Expenses & Line Items**

- Association Fees
- Insurance
- Rental/Lease
- Repairs & Maintenance
- Utilities
- Telephone

CAMARILLO HEALTH CARE DISTRICT

Changing. Aging.



# Operating Expenditures





# Consolidated View: Proposed Budget FY2018/19

| Revenues           | Amount      |
|--------------------|-------------|
| Property Tax Rev   | \$2,687,954 |
| Fee for Service    | \$408,862   |
| Grants & Contracts | \$320,777   |
| Bequests           | \$150,000   |
| Other              | \$55,458    |
| TOTAL REVENUE      | \$3,623,051 |

| Expenses                | Amount      |
|-------------------------|-------------|
| Salaries/Ben/OPEB       | \$2,406,746 |
| Programs/Services       | \$648,344   |
| Facilities/Depreciation | \$338,340   |
| Risk Management         | \$37,040    |
| Legal                   | \$50,000    |
| Policy/Oversight        | \$61,540    |
| TOTAL EXPENSE           | \$3,542,010 |

| NET POSITION   | \$81,041    |
|----------------|-------------|
| Tota