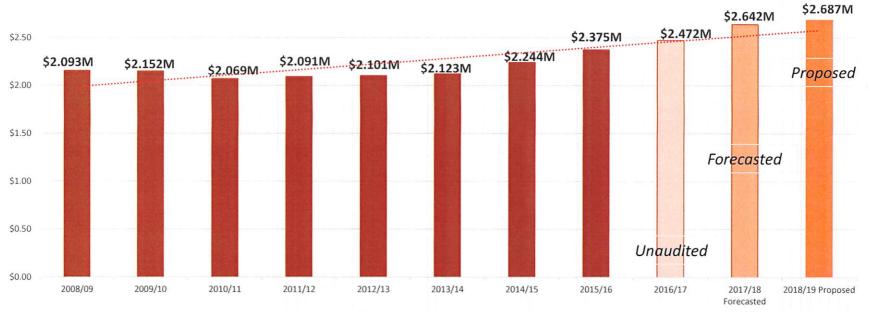

Consideration, discussion, and recommendation for approval of District Disbursements for the period ending May 31, 2018. (Please see Section 6-A)

**Suggested Motion:** Vote to approve District Disbursements for the period ending May 31, 2018.