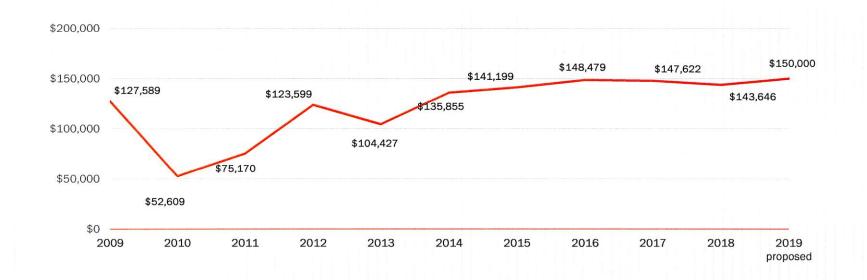

Consideration, discussion, and recommendation for approval of District Disbursements for the period ending May 31, 2018. (Please see Section 6-A)

**Suggested Motion:** Vote to approve District Disbursements for the period ending May 31, 2018.