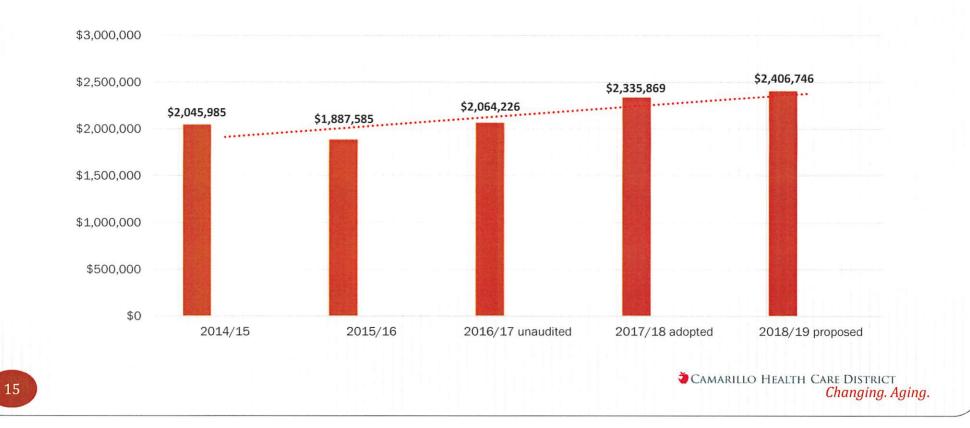

Consideration, discussion, and recommendation for approval of District Disbursements for the period ending May 31, 2018. (Please see Section 6-A)

**Suggested Motion:** Vote to approve District Disbursements for the period ending May 31, 2018.