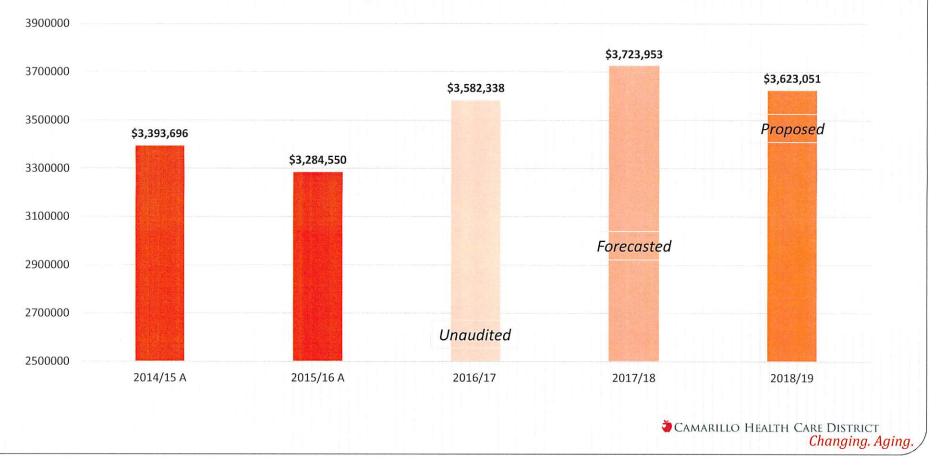

Consideration, discussion, and recommendation for approval of District Disbursements for the period ending May 31, 2018. (Please see Section 6-A)

**Suggested Motion:** Vote to approve District Disbursements for the period ending May 31, 2018.