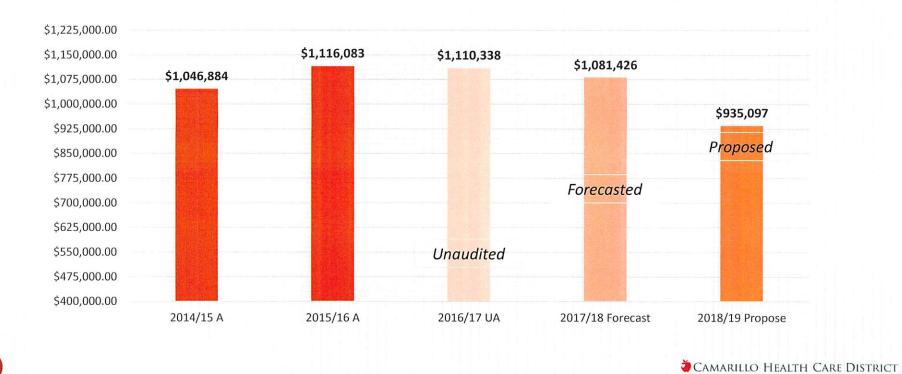

Consideration, discussion, and recommendation for approval of District Disbursements for the period ending May 31, 2018. (Please see Section 6-A)

**Suggested Motion:** Vote to approve District Disbursements for the period ending May 31, 2018.