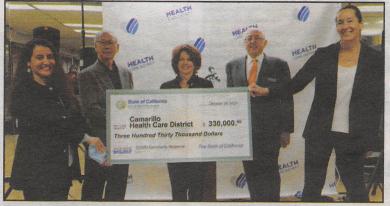

## 8. <u>Chief Executive Officer Report</u>

CEO Ralston reported that Assemblymember Jacqui Irwin and State Senator Monique Limon made a special presentation to the District of COVID Community Response funding from the State of California, in amount of \$330,000.00. Chair Loh and Director Daly attended, and the presentation was streamed live on Facebook.