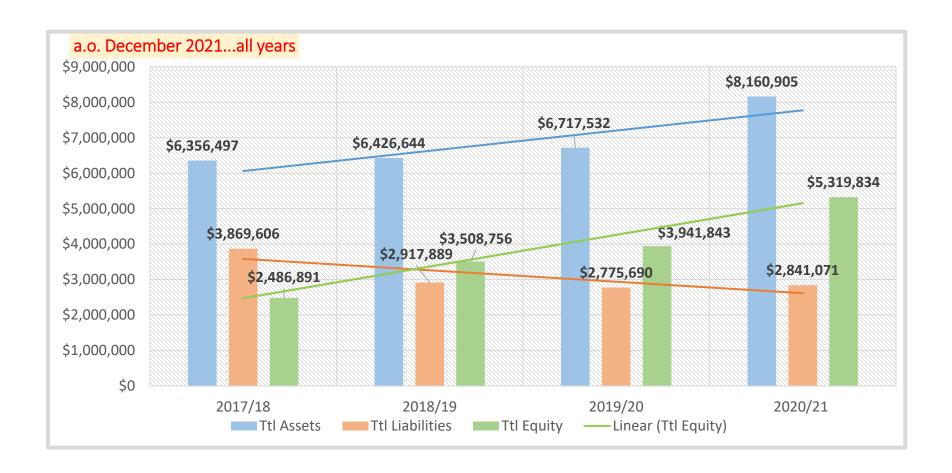

### Camarillo Health Care District Statement of Net Assets

|                                                      | December 2021    | December 2020          | \$<br>Variance           | %<br>Variance |
|------------------------------------------------------|------------------|------------------------|--------------------------|---------------|
|                                                      | ASSETS           |                        |                          |               |
| Current Assets                                       |                  |                        |                          |               |
| CASH ACCOUNTS                                        |                  |                        |                          |               |
| Bank of the West General                             | 1,712,007.57     | 1,629,312.32           | 82,695.25                | 5.1%          |
| Petty Cash-Administration                            | 1,000.00         | 1,000.00               | 0.00                     | 0.0%          |
| Cash Drawer-Community Educ                           | 50.00            | 50.00                  | 0.00                     | 0.0%          |
| Cash Drawer-Transportation                           | 20.00            | 20.00                  | 0.00                     | 0.0%          |
| Cash Drawers- Senior Nutrition                       | 85.00            | 85.00                  | 0.00                     | 0.0%          |
| Cash-Local Agency Investment                         | 4,039,764.26     | 2,725,481.79           | 1,314,282.47             | 48.2%         |
| Cash - County Treasury Investmn                      | 5,589.98         | 5,449.30               | 140.68                   | 2.6%          |
| · · · · · · · · · · · · · · · · · · ·                |                  | 159,641.92             | 464,534.31               | 291.0%        |
| Mechanics, Rabo Savings                              | 624,176.23       | -                      |                          | -100.0%       |
| Mechanics, Rabo Checking Cash-Restricted-Scholarship | 0.00<br>7,573.75 | 280,686.33<br>6,348.75 | (280,686.33)<br>1,225.00 | 19.3%         |
| TOTAL CASH ACCOUNTS                                  | 6,390,266.79     | 4,808,075.41           | 1,582,191.38             | 32.9%         |
| Accounts Receivable                                  | (255.50)         | 1,357.00               | (1,612.50)               | -118.8%       |
| Other Receivable                                     | 575.00           | 0.00                   | 575.00                   | 100.0%        |
|                                                      | 2,325.67         | 4,443.07               | (2,117.40)               | -47.7%        |
| Accrued Interest Receivable                          | •                | •                      | • • •                    | -100.0%       |
| City of Cam-SNP HDM Robl                             | 0.00             | 18,500.04              | (18,500.04)              | 100.0%        |
| City of Cam CDBG CV3 Rec                             | 25,000.02        | 0.00                   | 25,000.02                |               |
| Grant-VCAAA -Sr Nutrition Rcbl                       | 22,770.14        | 25,078.87              | (2,308.73)               | -9.2%         |
| Grant-VCAAA Caregiver Rcbl                           | 6,472.81         | 10,556.19              | (4,083.38)               | -38.7%        |
| Grant-VCAAA SS Line Rcbl                             | 11,290.08        | 15,263.44              | (3,973.36)               | -26.0%        |
| Johns Hopkins ADS Rec                                | 240.00           | 0.00                   | 240.00                   | 100.0%        |
| Contract-PICF-Blue Shield                            | 85.00            | 6,183.00               | (6,098.00)               | -98.6%        |
| Contract-PICF Anthem                                 | 7,396.00         | 6,568.00               | 828.00                   | 12.6%         |
| Contract-PICF-Falls                                  | 2,488.52         | 0.00                   | 2,488.52                 | 100.0%        |
| Contract-AAA-Evidence Based                          | 40.00            | 560.00                 | (520.00)                 | -92.9%        |
| Grant-SCAN-Commty Rcbl                               | 0.00             | 5,700.00               | (5,700.00)               | -100.0%       |
| TOTAL Current Assets                                 | 6,468,694.53     | 4,902,285.02           | 1,566,409.51             | 32.0%         |
| Fixed Assets                                         |                  |                        |                          |               |
| Buildings & Improvements                             | 3,141,557.99     | 3,136,670.55           | 4,887.44                 | 0.2%          |
| IS Equip                                             | 102,122.40       | 102,122.40             | 0.00                     | 0.0%          |
| Equipment & Furnishings                              | 246,331.73       | 254,911.58             | (8,579.85)               | -3.4%         |
| Transportation Vehicles                              | 214,214.37       | 214,214.37             | 0.00                     | 0.0%          |
| Accum Depreciation-Buildings                         | (2,062,082.49)   | (1,998,913.22)         | (63,169.27)              | -3.2%         |
| Accum Depreciation-IS Equip                          | (92,717.31)      | (85,248.02)            | (7,469.29)               | -8.8%         |
| Accum Depreciation-Equip&Furn                        | (190,327.07)     | (204,195.21)           | 13,868.14                | 6.8%          |
| Accum Depreciation-Vehicles                          | (210,885.00)     | (210,101.68)           | (783.32)                 | -0.4%         |
| TOTAL Fixed Assets                                   | 1,148,214.62     | 1,209,460.77           | (61,246.15)              | -5.1%         |
| Other Assets                                         |                  |                        |                          |               |
| Prepaid Insurance                                    | 43,776.55        | 26,488.25              | 17,288.30                | 65.3%         |
| Prepaid Workers Comp                                 | (2,705.16)       | (173.17)               | (2,531.99)               | -1462.1%      |
| Prepaid Postage                                      | 155.54           | 1,099.12               | (943.58)                 | -85.8%        |

|                                        | December 2021 | December 2020 | \$<br>Variance | %<br>Variance |
|----------------------------------------|---------------|---------------|----------------|---------------|
| Pre Paid Rental/Lease                  | 0.00          | 4,090.00      | (4,090.00)     | -100.0%       |
| Deferred Outflows of Resources GASB 68 | 472,711.00    | 494,934.17    | (22,223.17)    | -4.5%         |
| Deferred Outflows of Resources GASB 75 | 30,058.00     | 79,348.00     | (49,290.00)    | -62.1%        |
| TOTAL Other Assets                     | 543,995.93    | 605,786.37    | (61,790.44)    | -10.2%        |
| TOTAL ASSETS                           | 8,160,905.08  | 6,717,532.16  | 1,443,372.92   | 21.5%         |
|                                        | LIABILITIES   |               |                |               |
| Current Liabilities                    |               |               |                |               |
| Accounts Payable                       | 16,781.40     | 17,103.59     | (322.19)       | -1.9%         |
| Medical Premium Payable-Emp            | 951.40        | (341.74)      | 1,293.14       | 378.4%        |
| Accrued Vacation                       | 90,915.48     | 84,899.90     | 6,015.58       | 7.1%          |
| Accrued Interest Expenses              | 0.00          | 3,027.38      | (3,027.38)     | -100.0%       |
| Scholarships-Volunteer Expense         | 1,595.97      | 1,595.97      | 0.00           | 0.0%          |
| Scholarships-Senior Services           | 5,977.78      | 4,752.78      | 1,225.00       | 25.8%         |
| Deferred Revenue                       | 35,071.83     | 25,999.94     | 9,071.89       | 34.9%         |
| TOTAL Current Liabilities              | 151,293.86    | 137,037.82    | 14,256.04      | 10.4%         |
| Long-Term Liabilities                  |               |               |                |               |
| Construction Loan to 2021              | 0.00          | 95,464.29     | (95,464.29)    | -100.0%       |
| Net Pension Liability GASB 68          | 1,773,279.00  | 1,596,760.50  | 176,518.50     | 11.1%         |
| Accrued OPEB Liability GASB 75         | 469,896.00    | 326,777.00    | 143,119.00     | 43.8%         |
| Deferred Inflows of Resources GASB 68  | 122,106.00    | 186,989.00    | (64,883.00)    | -34.7%        |
| Deferred Inflows of Resources GASB 75  | 324,496.00    | 432,661.00    | (108,165.00)   | -25.0%        |
| TOTAL Long-Term Liabilities            | 2,689,777.00  | 2,638,651.79  | 51,125.21      | 1.9%          |
| TOTAL LIABILITIES                      | 2,841,070.86  | 2,775,689.61  | 65,381.25      | 2.4%          |
|                                        | EQUITY        |               |                |               |
| Designated Reserves                    | 2,999,201.22  | 2,999,201.22  | 0.00           | 0.0%          |
| Retained Earnings                      | 1,294,149.79  | 558,398.72    | 735,751.07     | 131.8%        |
| Year-to-Date Earnings                  | 1,026,483.21  | 384,242.61    | 642,240.60     | 167.1%        |
| TOTAL EQUITY                           | 5,319,834.22  | 3,941,842.55  | 1,377,991.67   | 35.0%         |
| TOTAL LIABILITIES & EQUITY             | 8,160,905.08  | 6,717,532.16  | 1,443,372.92   | 21.5%         |